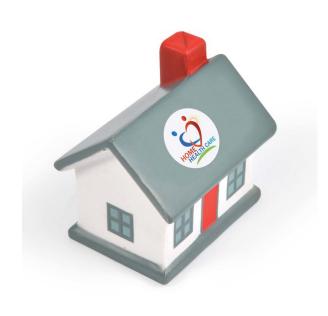

## **HOUSE STRESS RELIEVER**

## PRODUCT DESCRIPTION:

A fantastic stress reliever toy to help your community connect with your business. The perfect size to display your branding and be used by customers, these House Stress Relievers are a great tool for your organisation.

## **DECORATION OPTIONS:**

Front (Non-Chimney Side) – L 60mm x H 25mm

Back (Chimney Side) – L 40mm x H 25mm

MOQ: 100 units

LEAD TIME: 1-2 weeks

**SET UP COSTS:** \$35.00

**PRICING:** 

|         | 100    | 250    | 500    | 1,000  | 2,500  |
|---------|--------|--------|--------|--------|--------|
| EX GST  | \$5.14 | \$4.26 | \$3.73 | \$3.30 | \$3.01 |
| INC GST | \$5.65 | \$4.69 | \$4.10 | \$3.63 | \$3.31 |