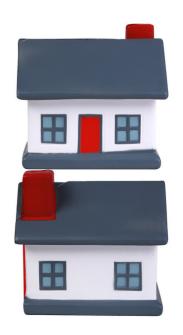

## **HOUSE STRESS RELIEVER**

## PRODUCT DESCRIPTION:

A fantastic stress reliever toy to help your community connect with your business. The perfect size to display your branding and be used by customers, these House Stress Relievers are a great tool for your organisation.

**MATERIALS: PU** 

**COLOURS:** Red, White, Grey

**SIZE:** L 75mm x H 75mm x D 50mm